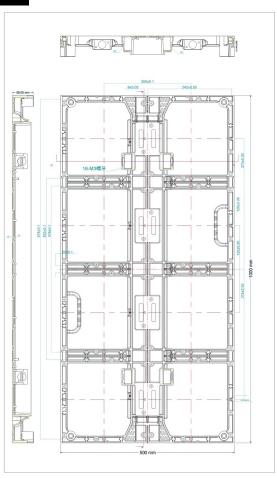

## **Specifications**

LED Type SMD 2121

Cabinet Size(WXHXDmm 500x1000x98 mm Cabinet Resolution 128x256 pixel

Module Quantity pcs/cabinet 8

Module Pixels 4096 pixels
Cabinet Pixels 32.768 pixels

Average Power Consumption 170 wath Max. Power Consumption 255 wath