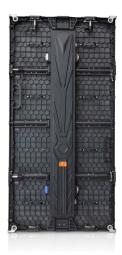

## **Specifications**

LED Type SMD 2121

Cabinet Size(WXHXDmm 500x1000x98 mm Cabinet Resolution 128x256 pixel

Module Quantity pcs/cabinet 8

Module Pixels 4096 pixels
Cabinet Pixels 32.768 pixels

Average Power Consumption 170 wath Max. Power Consumption 255 wath

Material Die-Cast Die Cast Magnesium Alloy Cabinet Weight 13.8kg

Transparent No
Flybar 50cm
Brightness ≥1000 nit
Colors 68 Billion

Driving Method 1/16
View Angle Horizontal 140°, Vertical 100°

Min. Viewing Distance 3 meters
Brightness Control Red, Green, Blue 256 Grade/Each

Fresh frequency ≥1920Hz
Frame Frequency 50 - 60Hz
Input Voltage 0.00001
Max Vertical Hanging 10 Cabinets

Max Vertical Hanging 10 Cabinets Life span ≥100,000 hours

Module Brightness Uniformity <3%

Gray Scale 65536
Earth Leakage Current <3mA
Ingress Protection (front / rear) IP40/IP21

Controlling system HD-MPVP2 (DVI,HD-SDI, HDMI, Etc)