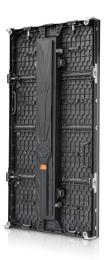

## **Specifications**

LED Type SMD 2121

Cabinet Size(WXHXDmm 500x1000x98 mm Cabinet Resolution 128x256 pixel

Module Quantity pcs/cabinet 8

Module Pixels 4096 pixels
Cabinet Pixels 32.768 pixels

Average Power Consumption 170 wath Max. Power Consumption 255 wath

Material Die-Cast Die Cast Magnesium Alloy Cabinet Weight 13.8kg

Transparent No
Flybar 50cm
Brightness ≥1000 nit
Colors 68 Billion

Driving Method 1/16
View Angle Horizontal 140°, Vertical 100°

Min. Viewing Distance 3 meters
Brightness Control Red, Green, Blue 256 Grade/Each

Fresh frequency ≥1920Hz
Frame Frequency 50 - 60Hz
Input Voltage 0.00001
Max Vertical Hanging 10 Cabinets

Max Vertical Hanging 10 Cabinets Life span ≥100,000 hours

Module Brightness Uniformity <3%

Gray Scale 65536
Earth Leakage Current <3mA
Ingress Protection (front / rear) IP40/IP21

Controlling system HD-MPVP2 (DVI,HD-SDI, HDMI, Etc)